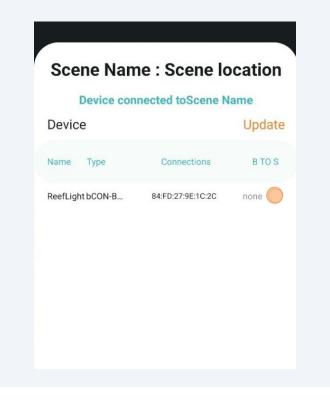

## 4 Click "Confirm"

| Device connected toScene Name           |
|-----------------------------------------|
| Device Upda                             |
| Name Type Connections B TO :            |
| ReefLight bCON-B 84:FD:27:9E:1C:2C none |
|                                         |
| Confirm Save and Exit Add a devic       |
|                                         |