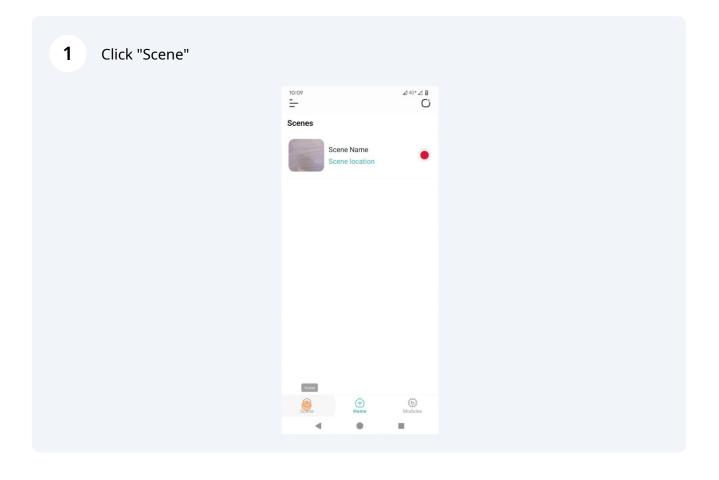

## Adding a device to a scene

2 Select the scene you want to add a device to

Select the device you want to add