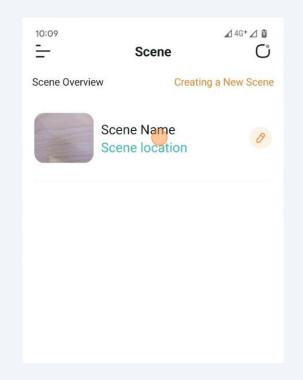

## Adding a device to a scene

2 Select the scene you want to add a device to

Select the device you want to add